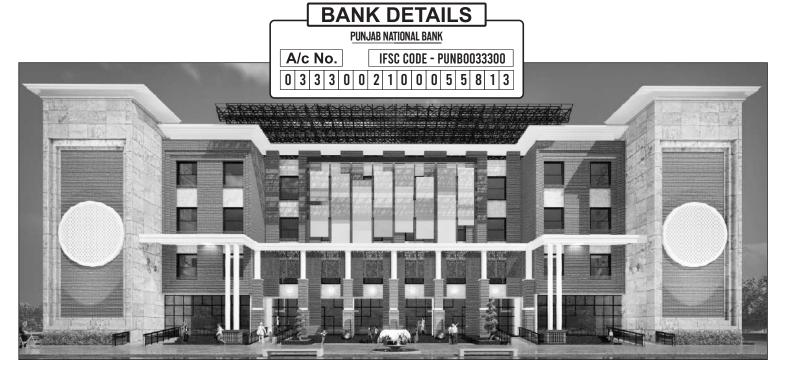

Y         | ₹ 4,000 |
| EXAM FEE         | ₹ 2,000 |
| I CARD           | ₹100    |
| C. SCHOOL FEE    | ₹ 4,900 |

- **★** Concession will be given if total 6 months fee is paid by May or 15th October i.e. ₹1,225/-
- ★ Concession will be given if total 12 months fee is paid by May i.e. ₹3,675/-



info@nachiketaschools.com



### Fee Structure 2024-25

#### XI-XII

| PARTICULAR       | AMOUNT  |
|------------------|---------|
| REGISTRATION FEE | ₹1,000  |
| ADMISSION FEE    | ₹15,000 |
| SECURITY         | ₹ 4,000 |
| EXAM FEE         | ₹ 2,000 |
| I CARD           | ₹100    |
| C. SCHOOL FEE    | ₹5,500  |

- **★** Concession will be given if total 6 months fee is paid by May or 15th October i.e. ₹1,375/-
- ★ Concession will be given if total 12 months fee is paid by May i.e. ₹4,125/-