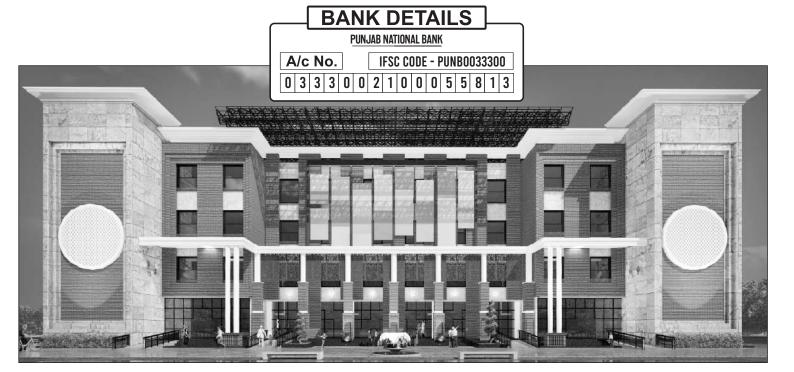

info@nachiketaschools.com



### Fee Structure 2024-25

#### **NUR-UKG**

| PARTICULAR       | AMOUNT  |
|------------------|---------|
| REGISTRATION FEE | ₹1,000  |
| ADMISSION FEE    | ₹15,000 |
| SECURITY         | ₹ 4,000 |
| EXAM FEE         | ₹ 1,600 |
| I CARD           | ₹100    |
| C. SCHOOL FEE    | ₹ 3,800 |

- \* Concession will be given if total 6 months fee is paid by May or 15th October i.e. ₹9,50/-
- **★** Concession will be given if total 12 months fee is paid by May i.e. ₹2,850/-



info@nachiketaschools.com T. +91 8000 31 0066/+91 8000 31 6006



### Fee Structure 2024-25

I-V

| PARTICULAR       | AMOUNT  |
|------------------|---------|
| REGISTRATION FEE | ₹1,000  |
| ADMISSION FEE    | ₹15,000 |
| SECURITY         | ₹ 4,000 |
| EXAM FEE         | ₹ 1,600 |
| I CARD           | ₹100    |
| C. SCHOOL FEE    | ₹ 3,900 |

- \* Concession will be given if total 6 months fee is paid by May or 15th October i.e. ₹9,75/-
- ★ Concession will be given if total 12 months fee is paid by May i.e. ₹2,925/-



info@nachiketaschools.com T. +91 8000 31 0066/+91 8000 31 6006



## Fee Structure 2024-25

#### VI-VIII

| PARTICULAR       | AMOUNT  |
|------------------|---------|
| REGISTRATION FEE | ₹1,000  |
| ADMISSION FEE    | ₹15,000 |
| SECURITY         | ₹ 4,000 |
| EXAM FEE